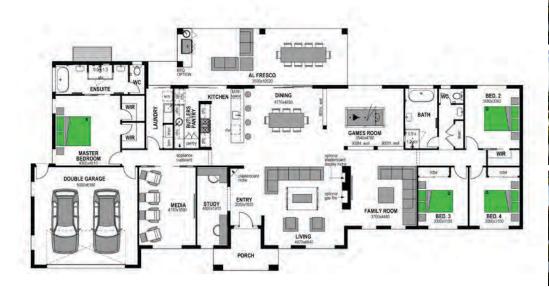

# Floor Areas

|           | 7.6m <sup>2</sup>   |
|-----------|---------------------|
|           | 39.5m <sup>2</sup>  |
|           | 41.4m <sup>2</sup>  |
|           | 260.2m <sup>2</sup> |
| (37.5sqs) | 348.7m <sup>2</sup> |
|           | 30.4m<br>14.9m      |
|           | (37.5sqs)           |

Floor plan and dimensions shown are for the Classic Façade.

## Features

Family Room

Media

**Games Room** 

Study

Butler's Pantry

More Façades available. Speak with our team or see www.stroudhomes.co.nz to see the full range.