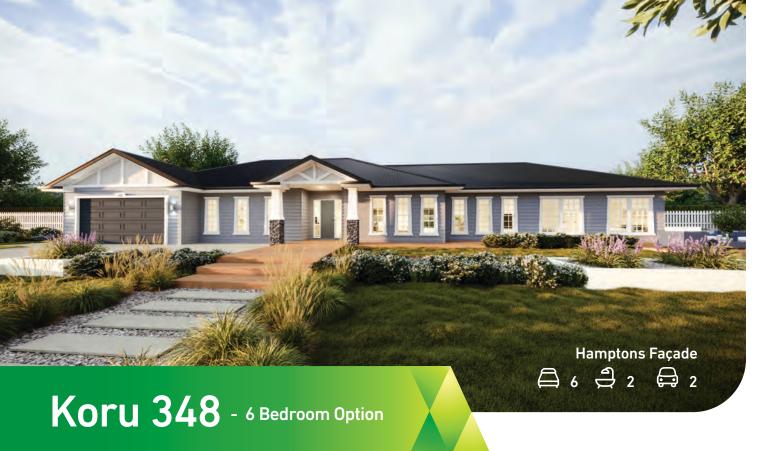

|           | (37.5sqs)           |

Floor plan and dimensions shown are for the Classic Façade.

## Features



Family Room



Media



**Games Room** 

Study

Butler's Pantry















More Façades available. Speak with our team or see www.stroudhomes.co.nz to see the full range.

## Floor Areas

| Porch          |           | 7.6m <sup>2</sup>   |
|----------------|-----------|---------------------|
| Alfresco       |           | 39.5m <sup>2</sup>  |
| Garage         |           | 41.4m <sup>2</sup>  |
| Living         |           | 260.2m <sup>2</sup> |
| TOTAL          | (37.5sqs) | 348.7m <sup>2</sup> |
| Width<br>Depth |           | 30.4m<br>14.9m      |

Floor plan and dimensions shown are for the Classic Façade.

## Features



Child's Retreat



► Media



Butler's Pantry















More Façades available. Speak with our team or see www.stroudhomes.co.nz to see the full range.

## Floor Areas

| Porch          |           | 7.6m <sup>2</sup>   |
|----------------|-----------|---------------------|
| Alfresco       |           | 39.5m <sup>2</sup>  |
| Garage         |           | 41.4m <sup>2</sup>  |
| Living         |           | 260.2m <sup>2</sup> |
| TOTAL          | (37.5sqs) | 348.7m <sup>2</sup> |
| Width<br>Depth |           | 30.4m<br>14.9m      |

Floor plan and dimensions shown are for the Classic Façade.

## Features



Child's Retreat





Butler's Pantry