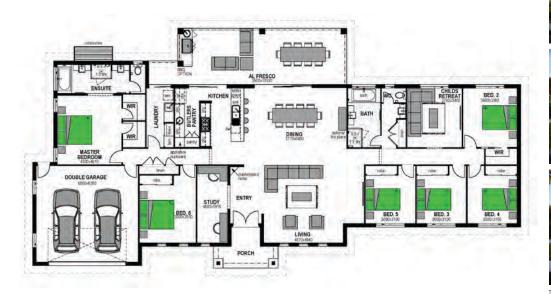

# Floor Areas

|           | 7.6m <sup>2</sup>   |
|-----------|---------------------|
|           | 39.5m <sup>2</sup>  |
|           | 41.4m <sup>2</sup>  |
|           | 260.2m <sup>2</sup> |
| (37.5sqs) | 348.7m <sup>2</sup> |
|           | 30.4m<br>14.9m      |
|           | (37.5sqs)           |

Floor plan and dimensions shown are for the Classic Façade.

## Floor Areas

| Porch          |           | 7.6m <sup>2</sup>   |
|----------------|-----------|---------------------|
| Alfresco       |           | 39.5m <sup>2</sup>  |
| Garage         |           | 41.4m <sup>2</sup>  |
| Living         |           | 260.2m <sup>2</sup> |
| TOTAL          | (37.5sqs) | 348.7m <sup>2</sup> |
| Width<br>Depth |           | 30.4m<br>14.9m      |