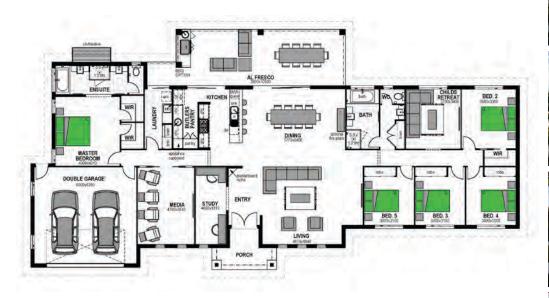

# Floor Areas

|           | 7.6m <sup>2</sup>   |
|-----------|---------------------|
|           | 39.5m <sup>2</sup>  |
|           | 41.4m <sup>2</sup>  |
|           | 260.2m <sup>2</sup> |
| (37.5sqs) | 348.7m <sup>2</sup> |
|           | 30.4m<br>14.9m      |
|           | (37.5sqs)           |

Floor plan and dimensions shown are for the Classic Façade.

## Features

Family Room

Media

**Games Room** 

Study

Butler's Pantry

More Façades available. Speak with our team or see www.stroudhomes.co.nz to see the full range.

## Floor Areas

| Porch          |           | 7.6m <sup>2</sup>   |
|----------------|-----------|---------------------|
| Alfresco       |           | 39.5m <sup>2</sup>  |
| Garage         |           | 41.4m <sup>2</sup>  |
| Living         |           | 260.2m <sup>2</sup> |
| TOTAL          | (37.5sqs) | 348.7m <sup>2</sup> |
| Width<br>Depth |           | 30.4m<br>14.9m      |

## Features

Child's Retreat

► Media

Butler's Pantry

More Façades available. Speak with our team or see www.stroudhomes.co.nz to see the full range.

## Features

Child's Retreat

Butler's Pantry