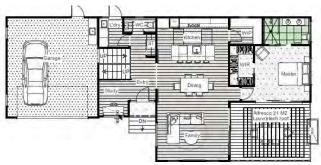

**Ground Floor** 

Top Floor

Some of Stroud Homes Fully Loaded Inclusions

- 900mm built in rangehood, vented to exterior
- · SMEG appliances
- Walk in Pantry
- · Engineered Stone benchtops
- Bulkheads above the overhead kitchen cupboards
- · Soft close kitchen cupboards and drawers
- · Wall hung vanities in bathrooms
- Frameless mirrors in bathrooms
- Tiled showers and floors in bathrooms
- · Aluminium front entry door with keyless entry
- Luxury floor coverings as Flooring plans
- 20m2 Alfresco area with louvred roof and outdoor
- LED lights & fittings as Electrical plans
- 2 Hi-Wall Heat Pumps (1 in Living and 1 in master bedroom)
- Double glazed aluminium doors and windows