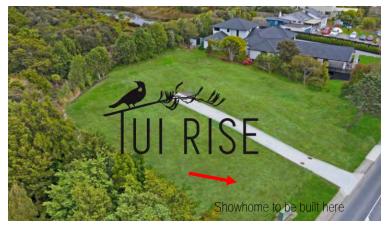

#### **ADDRESS**

75A Woodcocks Road, Warkworth, North Auckland

#### Section

75A Woodcocks Road, Tui Rise, Warkworth Freehold Title 600m2

\$1,535,000

Floor Area

\*Images are for illustrative purposes only

Murray O'Neill **021 2235 741** 

The convenience of Tui Rise in Woodcocks Road is next to none, a north-facing subdivision within walking distance of local schools and easy access to the shops, showgrounds and sport fields. With the new motorway extension and Matakana Link Road development, you'll benefit from quicker access south and a new phase of local growth. Embrace the lifestyle — with easy access to beaches, regional parks, wine trails, vineyards, golf courses, and the renowned Matakana weekend markets, cinemas, and cafes.