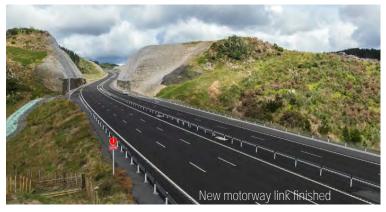

#### Section

75A Woodcocks Road, Tui Rise, Warkworth Freehold Title 600m2

\$1,535,000

Floor Area

\*Images are for illustrative purposes only

Murray O'Neill **021 2235 741** 

The convenience of Tui Rise in Woodcocks Road is next to none, a north-facing subdivision within walking distance of local schools and easy access to the shops, showgrounds and sport fields. With the new motorway extension and Matakana Link Road development, you'll benefit from quicker access south and a new phase of local growth. Embrace the lifestyle — with easy access to beaches, regional parks, wine trails, vineyards, golf courses, and the renowned Matakana weekend markets, cinemas, and cafes.