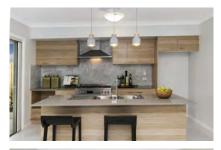

**Ground Floor** 

Top Floor

Some of Stroud Homes Fully Loaded Inclusions

- 900mm built in rangehood, vented to exterior
- · SMEG appliances
- Walk in Pantry
- · Engineered Stone benchtops
- Bulkheads above the overhead kitchen cupboards
- · Soft close kitchen cupboards and drawers
- · Wall hung vanities in bathrooms
- Frameless mirrors in bathrooms
- Tiled showers and floors in bathrooms
- · Aluminium front entry door with keyless entry
- Luxury floor coverings as Flooring plans
- 20m2 Alfresco area with louvred roof and outdoor
- LED lights & fittings as Electrical plans
- 2 Hi-Wall Heat Pumps (1 in Living and 1 in master bedroom)
- Double glazed aluminium doors and windows